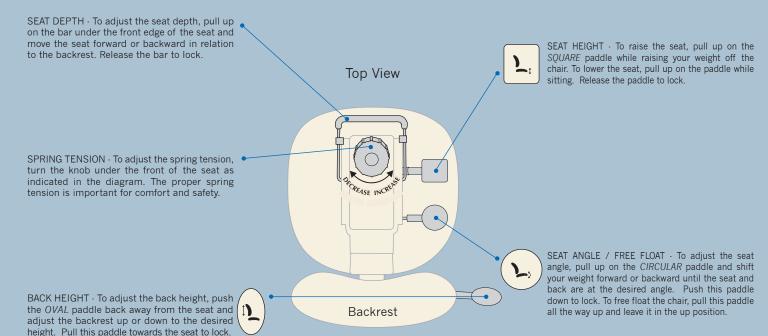

## **Adjustability Understood**

We at ergoCentric want to ensure that the adjustment features of your chair are understood. We believe the proper use of these features is critical and will ensure you receive the full benefits of your ergonomic chair.

This booklet was designed to teach you the adjustment features of this chair. Please take a moment to review this booklet. Call us if you have any questions at 1.866 GET ERGO® and ask for a customer support representative.



T: 866.GET ERGO® (438.3746) F: 800.848.5190 service@ergocentric.com ergocentric.com







## A Healthy Investment, Guaranteed



Read this guide or visit ergo4.ca

Synchro