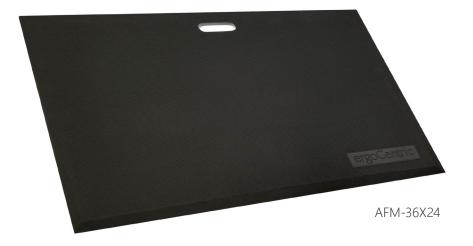

### **Specifications**

- Flame resistant up to 200°C
- Dimensions: 5/8" thick
- Available in the following sizes:
  - > AFM-18X24 18" x 24"
  - > AFM-36X24 36" x 24"