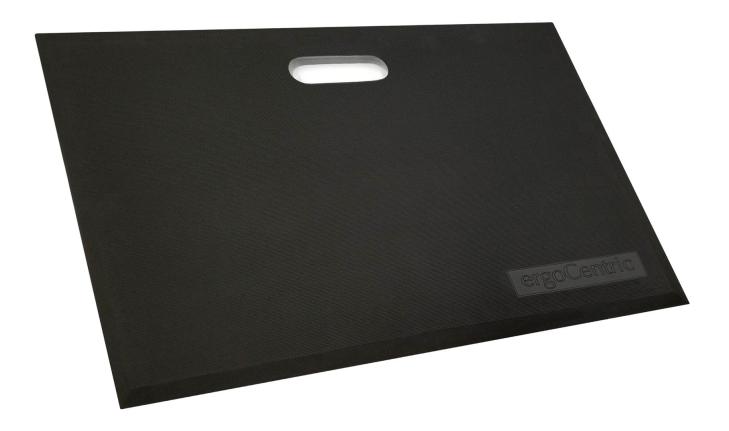

# Anti-fatigue mat; reduce fatigue throughout the workday.

The ergoCentric anti-fatigue mat reduces strain that is caused by standing for long periods on hard surfaces. Designed with a soft upper layer and firm bottom layer, the anti-fatigue mat provides support for the entire foot (no wobbling or sinking). The enhanced cushioning and stability allow the user to feel comfortable as they shift their weight evenly along the mat reducing stress placed on their feet, legs and back.

### Grip, slip and trip resistant design

High grip when used on carpeted floors but still easily movable with your foot, eliminating the need to bend down when moving the mat. Rubberized, non-slip gel foam top and bottom layer provides stability when standing for long periods while the beveled edges prevent any tripping hazards

### Transportable

Includes a convenient handle making it easy to carry your mat from one location to another.

ph: 1866 GET ERGO | 905 696-6800 fx: 1800 848-5190 | 905 696-0899

orders@ergocentric.com