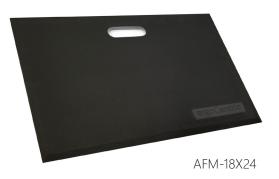

### **Specifications**

- Flame resistant up to 200°C
- Dimensions: 5/8" thick
- Available in the following sizes:
  - > AFM-18X24 18" x 24"
  - > AFM-36X24 36" x 24"