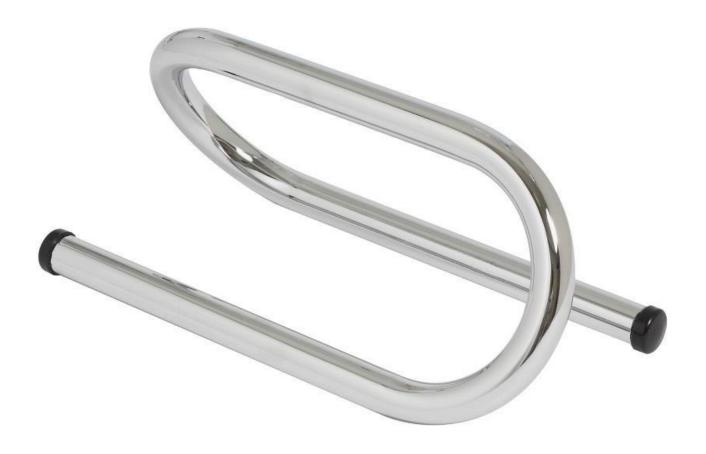

# Chrome Foot Bar

## Chrome Foot Bar; vary your posture while standing.

Lightweight and durable, the Chrome Foot Bar is ideal for people who use sit-stand stools or are required to stand in one place for long periods of time. It allows workers to vary their posture by resting one foot at a time on the bar, reducing the amount of pressure on the lower back.

#### Features

- Allows workers to vary their posture while standing and reduce stress on the lower back, hips and leg joints
- Works well in conjunction with a sitstand, standing mat, or height adjustable workstation
- Simple, portable and easy to use
- Dimensions: 12"w x 8"h