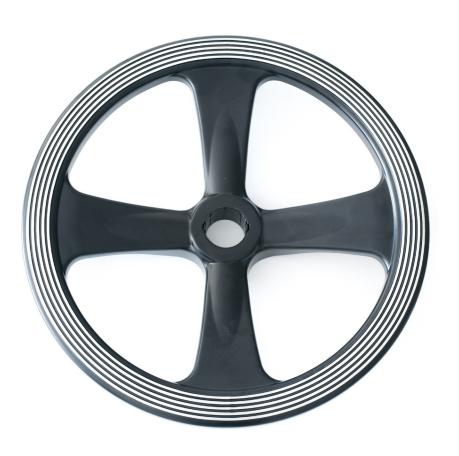

## The ergoCentric Foot Ring; reduce workplace fatigue.

Foot rings support the user's legs for various height requirements so that problems including fatigue, poor posture and decreased circulation can be avoided. A 1.75" wide ring base on the ergoCentric Foot Ring provides greater comfort and stability. To adjust the height of the foot ring simply add or remove the 2" spacers allowing you to bring the ergoCentric Foot Ring to the desired position for maximum durability and safety.

## Features

- 20" outside diameter
- 1.75" wide ring base
- 4 spoke aluminum frame
- 50mm hub with nylon insert
- Available in black and light grey finishes
- Height adjustable:
  - o 157 gas lift requires 1 spacer
  - o 200 gas lift requires 2 spacers
  - o 267 gas lift requires 3 spacers
- Please check individual chair specifications for the availability of the foot ring option