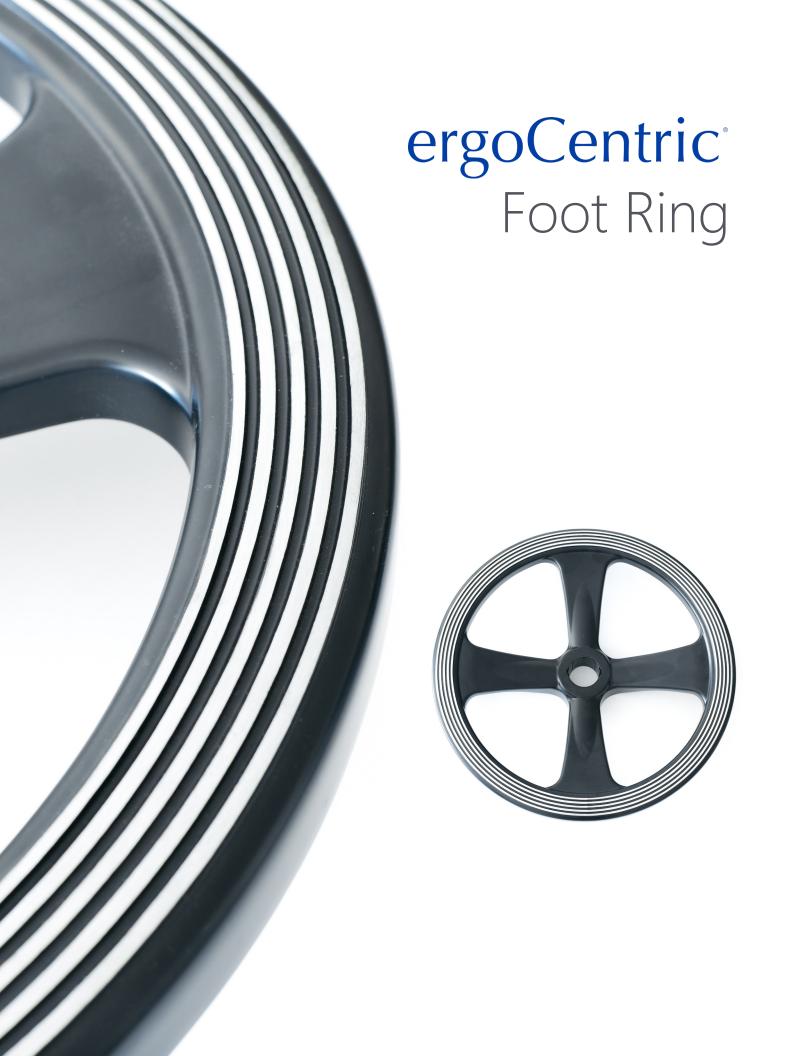

## The ergoCentric Foot Ring; reduce workplace fatigue.

Foot rings support the user's legs for various height requirements so that problems including fatigue, poor posture and decreased circulation can be avoided. A 1.75" wide ring base on the ergoCentric Foot Ring provides greater comfort and stability. To adjust the height of the foot ring simply add or remove the 2" spacers allowing you to bring the ergoCentric Foot Ring to the desired position for maximum durability and safety.

## Features

- 20" outside diameter
- 1.75" wide ring base
- 4 spoke aluminum frame
- 50mm hub with nylon insert
- Available in black and light grey finishes
- Height adjustable:
  - o 157 gas lift requires 1 spacer
  - o 200 gas lift requires 2 spacers
  - o 267 gas lift requires 3 spacers
- Please check individual chair specifications for the availability of the foot ring option