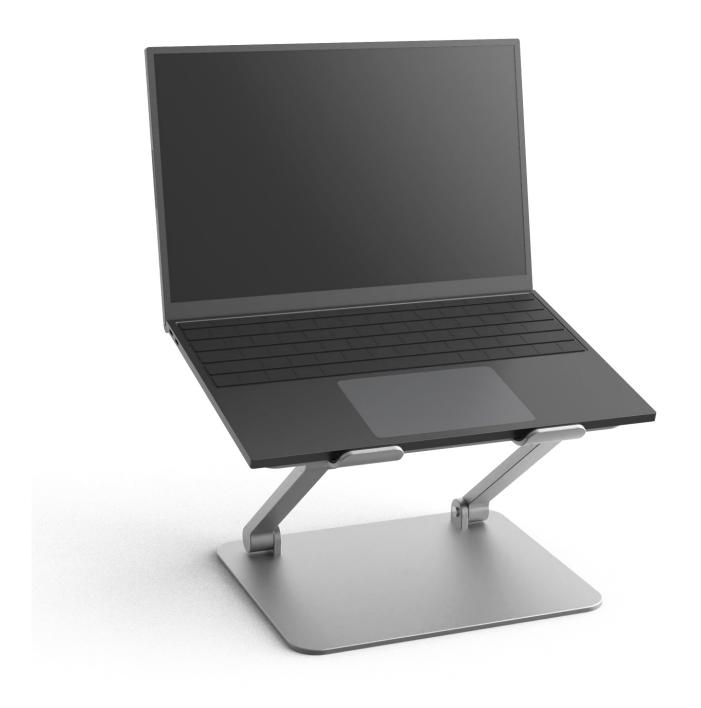

# Position your laptop effortlessly for a comfortable work experience.

The upCentric Laptop Stand is an indispensable tool that enables you to adjust your laptop screen to the perfect eye level and to bring it in line with other monitors in your workspace.

Designed to ensure you maintain a healthy posture, preventing unnecessary injury to your eyes, neck, and back.

## **Generous Adjustability**

The range adjustments let you easily adjust and tilt the upCentric Laptop Stand, without tools, to view your work clearly in the proper position, while protecting your eyes, neck and back.