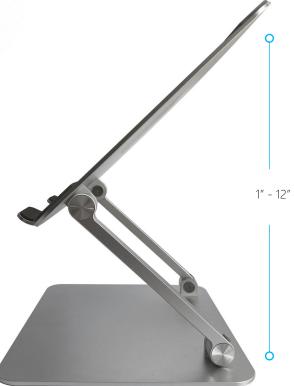

# **Specifications**

- Laptop size range: 10" 16"
- Height range: 1" 12"
- Maximum weight capacity: 13 lbs
- Size: 11" x 9"
- Material: Aluminum with non-slip silicone
- Weight: 2.5 lbs
- Finish: Silver
- Box size: 11" x 9" x 2"

## **Generous Adjustability**

The range adjustments let you easily adjust and tilt the upCentric Laptop Stand, without tools, to view your work clearly in the proper position, while protecting your eyes, neck and back.