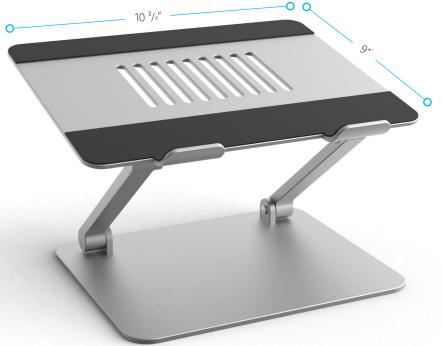

# **Specifications**

- Laptop size range: 10" 16"
- Height range: 1" 12"
- Maximum weight capacity: 13 lbs
- Size: 11" x 9"
- Material: Aluminum with non-slip silicone
- Weight: 2.5 lbs
- Finish: Silver
- Box size: 11" x 9" x 2"

### Slip Resistant Design

Non-slip silicone pads on the surface, protects your devices from scratches and prevents slippage.