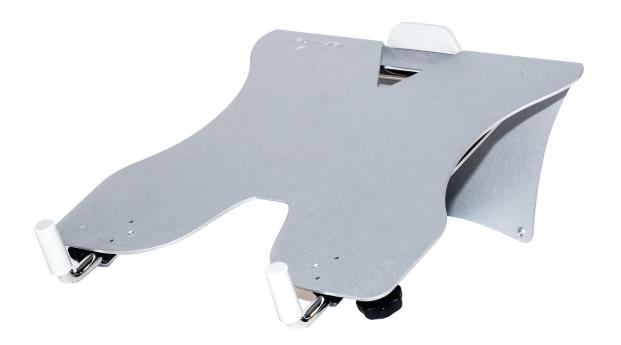

## Laptop Tray; improving productivity

Laptop trays are a great way to create an ergonomic docking station at your desk. These supports raise the laptop above the desk where it can be repositioned to an ergonomically correct height for viewing. Improve productivity at your main workstation, then simply remove the laptop when it's time to leave.

## Features

- Turns your adjustable monitor arm into an adjustable laptop tray
- Compatible with upCentric single monitor arm and dual monitor arm
- Easy to install, hardware included
- Adhesive foam pad strips and velcro attachment strips included
- Adjustable to accommodate a wide range of laptop sizes
- Works for desks, workstations and wall mounts
- Tilt angle of +90°/-20° for simple adjustment
- VESA 100x100 mount (Can be mounted to any VESA 100x100 compatible monitor arms/stands)