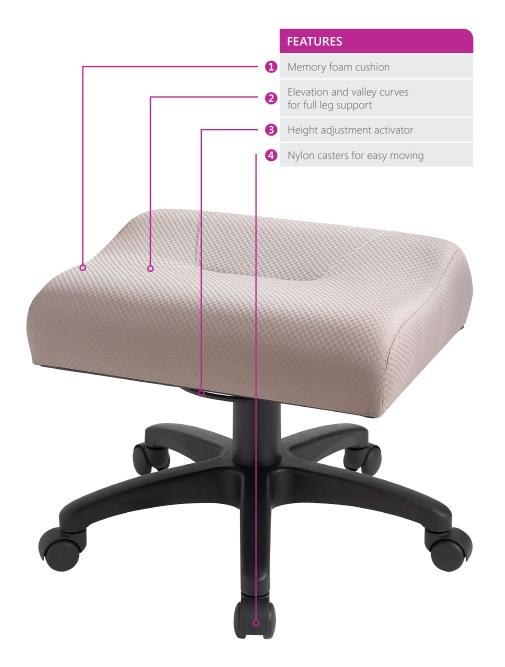

## Leg Rest; work in a relaxed position.

The Leg Rest offers comfort and support for long shift work or for those requiring elevated support due to a leg injury. The Leg Rest features memory foam for a more cushioned support as well as two elevation curves for a wider range in height and angle support requirements.

The easy-to-use ring height adjustment activator and 360° swivel allows the user to adjust the leg rest to their ideal position.

#### **Features**

- Memory (EA) foam for a more cushioned support
- Two elevation curves for a wider range in height and angle support requirements
- Valley between elevation curves offers full leg support
- Easy-to-use ring type height adjustment activator and 360° swivel allows the user to adjust the leg rest to their ideal position
- Standard 24" glass reinforced nylon base and 5 dual wheel nylon casters