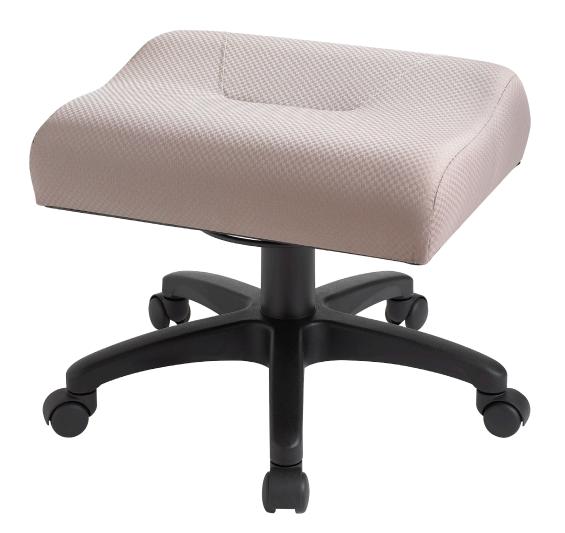

## Leg Rest; work in a relaxed position.

The Leg Rest offers comfort and support for long shift work or for those requiring elevated support due to a leg injury. The Leg Rest features memory foam for a more cushioned support as well as two elevation curves for a wider range in height and angle support requirements.

The easy-to-use ring height adjustment activator and 360° swivel allows the user to adjust the leg rest to their ideal position.

#### **Features**

- Memory (EA) foam for a more cushioned support
- Two elevation curves for a wider range in height and angle support requirements
- Valley between elevation curves offers full leg support
- Easy-to-use ring type height adjustment activator and 360° swivel allows the user to adjust the leg rest to their ideal position
- Standard 24" glass reinforced nylon base and 5 dual wheel nylon casters