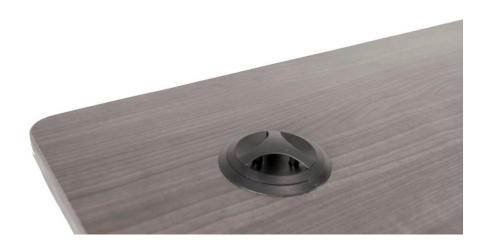

# Pop-Up Power Harness; always there, but only when you need it.

The power harness is mounted flush and enriches everyday workflow when in use, while being tucked away when not in use. The AC receptacles are dynamically positioned for simpler power access handling. The Pop-Up Power Harnesses are available in black.

**Note:** Requires 3" bore for installation and a minimum of 12" clearance under mounting surface to operate correctly.