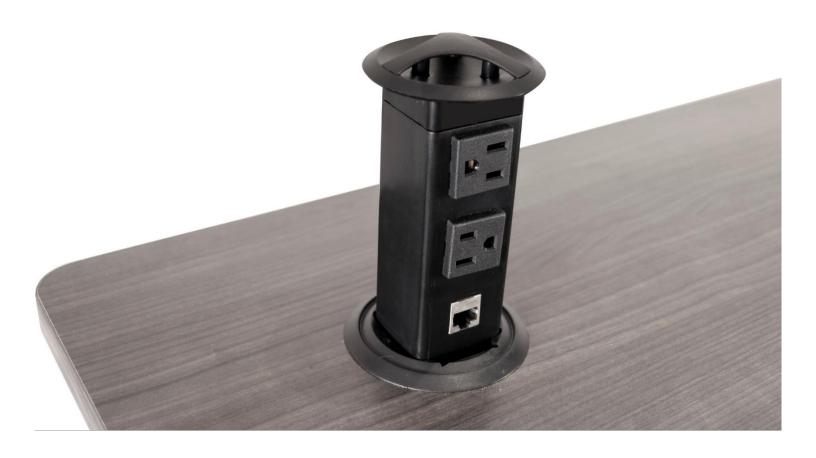

# Pop-Up Power Harness; always there, but only when you need it.

The power harness is mounted flush and enriches everyday workflow when in use, while being tucked away when not in use. The AC receptacles are dynamically positioned for simpler power access handling. The Pop-Up Power Harnesses are available in black.

#### Tower 1:

- 2 AC outlets, 125V 12A
- 6' 14 AWG power cord

#### Tower 2:

- 2 AC outlets, 125V 12A
- 2 DC 5V USB charging ports
  provides 4.2A of charging power
- 6' 14 AWG power cord