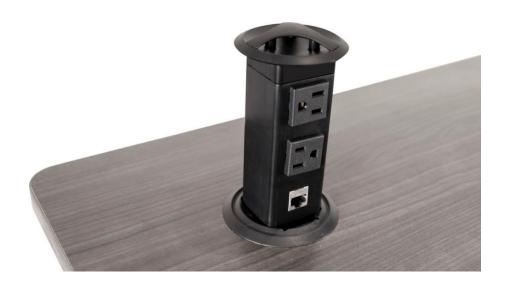

# Pop-Up Power Harness; always there, but only when you need it.

The power harness is mounted flush and enriches everyday workflow when in use, while being tucked away when not in use. The AC receptacles are dynamically positioned for simpler power access handling. The Pop-Up Power Harnesses are available in black.

#### Tower 1:

- 2 AC outlets, 125V 12A
- 6' 14 AWG power cord

#### Tower 2:

- 2 AC outlets, 125V 12A
- 2 DC 5V USB charging ports
  provides 4.2A of charging power
- 6' 14 AWG power cord