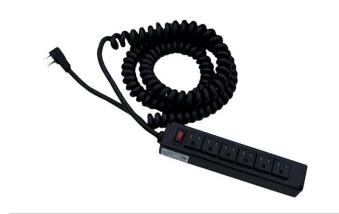

## Power Bar with 10' spiral wire:

- 6 AC outlets
- 10' 14 AWGx3C spiral power cord
- Overload protection with reset switch
- Surge protection
- 125V 60Hz 12A