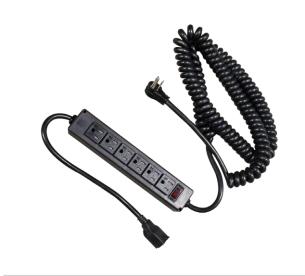

## Power Bar with 10' spiral wire and 1' straight daisy chain plug:

- 6 AC outlets
- 10' 14 AWGx3C spiral power cord
- Overload protection with reset switch
- Surge protection
- 125V 60Hz 12A
- Daisy chain plug