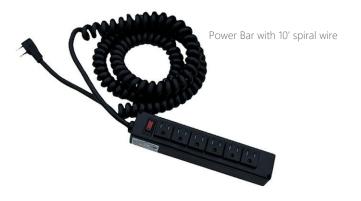

## Power Bar with 10' spiral wire:

- 6 AC outlets
- 10' 14 AWGx3C spiral power cord
- Overload protection with reset switch
- Surge protection
- 125V 60Hz 12A