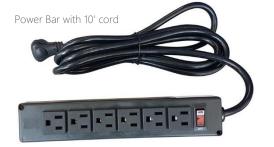

### Power Bar with 10' cord:

- 6 AC outlets
- 10' 14 AWGx3C straight power cord
- Overload protection with reset switch
- 125V 60Hz 12A