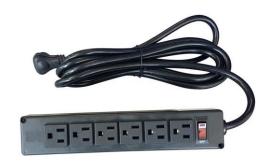

### Power Bar with 10' cord:

- 6 AC outlets
- 10' 14 AWGx3C straight power cord
- Overload protection with reset switch
- 125V 60Hz 12A