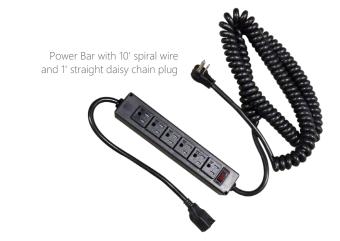

## Power Bar with 10' spiral wire and 1' straight daisy chain plug:

- 6 AC outlets
- 10' 14 AWGx3C spiral power cord
- Overload protection with reset switch
- Surge protection
- 125V 60Hz 12A
- Daisy chain plug