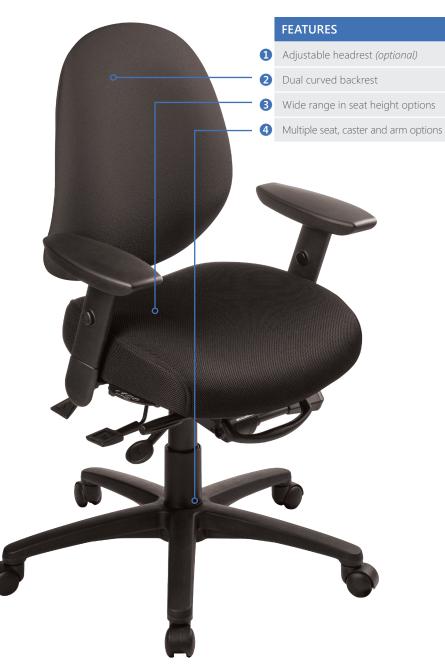

# Features

### Backrest:

• Fully upholstered dual curve backrest

### Seat:

- Dual density molded polyurethane foam
- Seat Pan (20"w x 19"d)

### Available Mechanisms:

- APT
- Dedicated Task 2
- Multi Tilt

### Base:

- 26" Glass reinforced base
- 5 Dual wheel urethane casters

# Options

- Fixed and adjustable arm options
- Various glide and caster options
- Additional seat sizes
- 20" height adjustable footring
- Air lumbar and air thoracic
- Plastic back cap