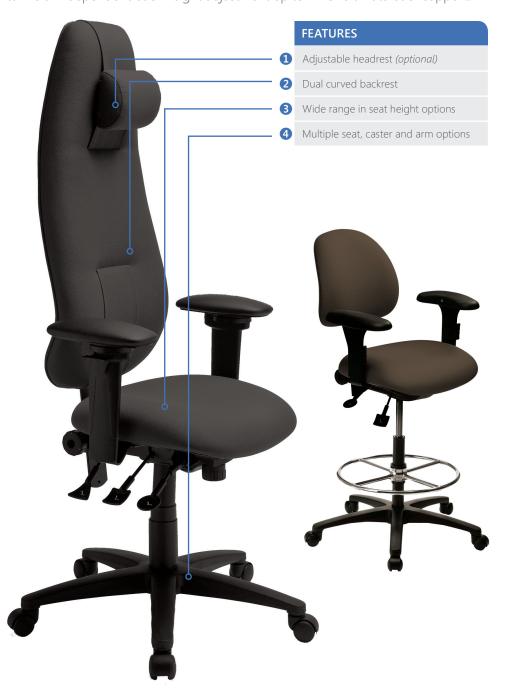

The Saffron series is designed with all the features ergonomists demand: quality materials, quality workmanship and ergonomic function. Saffron chairs also feature turn dial independent back height adjustment up to 4" for ultimate back support.

## Backrest:

 Fully upholstered dual curve backrest

## Seat:

- Dual density molded polyurethane foam
- Seat Pan (20"w x 19"d)

# Available Mechanisms:

- APT
- Dedicated Task 2
- Multi Tilt Bar

#### Base

- 26" Glass reinforced base
- 5 Dual wheel urethane casters

# **Options**

- Fixed and adjustable arm options
- · Various glide and caster options
- Additional seat sizes
- 20" height adjustable footring
- Air lumbar and air thoracic
- Plastic back cap