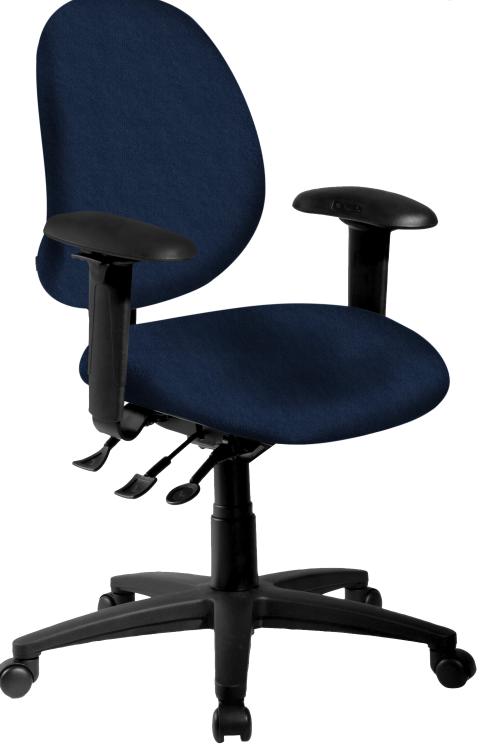

# Saffron; a high quality, cost-effective solution.

Built using the same high quality materials used in all ergoCentric chair lines, the Saffron series offers a cost-effective and comfortable solution for ergonomic task seating.

The Saffron series is designed with all the features ergonomists demand: quality materials, quality workmanship and ergonomic function. Saffron chairs also feature turn dial independent back height adjustment up to 4" for ultimate back support.

## Backrest:

 Fully upholstered dual curve backrest

## Seat:

- Dual density molded polyurethane foam
- Seat Pan (20"w x 19"d)

# Available Mechanisms:

- APT
- Dedicated Task 2
- Multi Tilt Bar

#### Base

- 26" Glass reinforced base
- 5 Dual wheel urethane casters

# **Options**

- Fixed and adjustable arm options
- · Various glide and caster options
- Additional seat sizes
- 20" height adjustable footring
- Air lumbar and air thoracic
- Plastic back cap