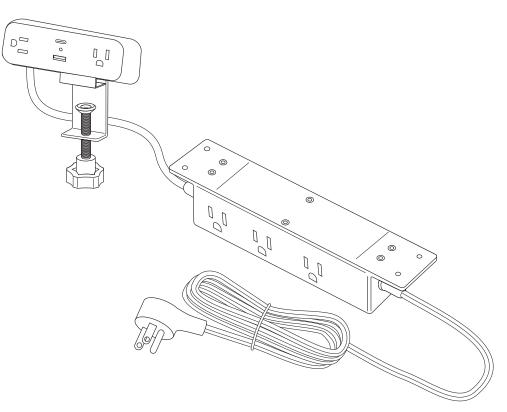

# **upCentric** Workstation Power Combo

The upCentric<sup>®</sup> Workstation Power Combo pairs a clamp-on desktop power dock with an under-desk power bar for a complete, convenient power solution.

The clamp-on dock includes two AC outlets plus USB-A and USB-C ports, making it easy to charge devices or access power for temporary use.

The under-desk power bar offers nine outlets across three sides. It's ideal for powering monitors, computers, and other equipment that require permanent power, while helping keep your workspace clean and organized.