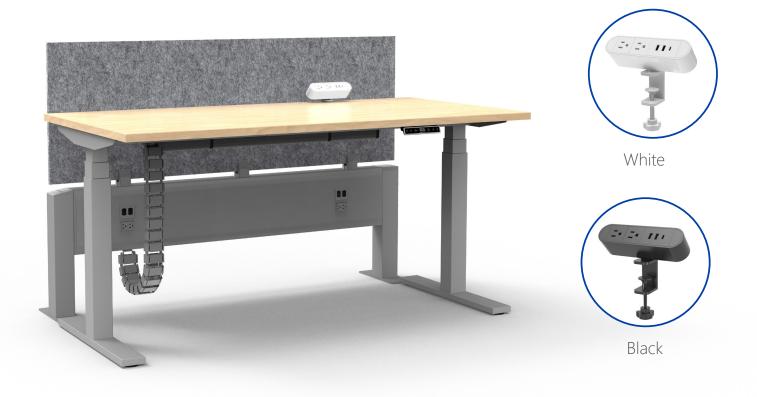

## Zpower Dock

Convenient, clutter-free power within reach.

Zpower is an all-in-one power hub designed to provide quick and accessible power at every workstation. Its sleek, slim design mounts seamlessly to the rear edge of the desk, minimizing cable clutter and maximizing workspace efficiency.

Built with fire-retardant materials and integrated surge protection, Zpower ensures the safety of your connected devices. The tool-free installation securely clamps to desks up to 1.77" (45mm) thick, making setup quick and hassle-free.

## Features

- (2) AC outlets
- (2) USB-A charging ports: 5V 3A (15W)
- (1) USB-C charging port: 5V 3A (15W)
- 6' 14AWG x 3C power cord
- Rating 125V 60Hz 13A
- Clamps to desk adjustable up to 45mm

## Colors

- White
- Black