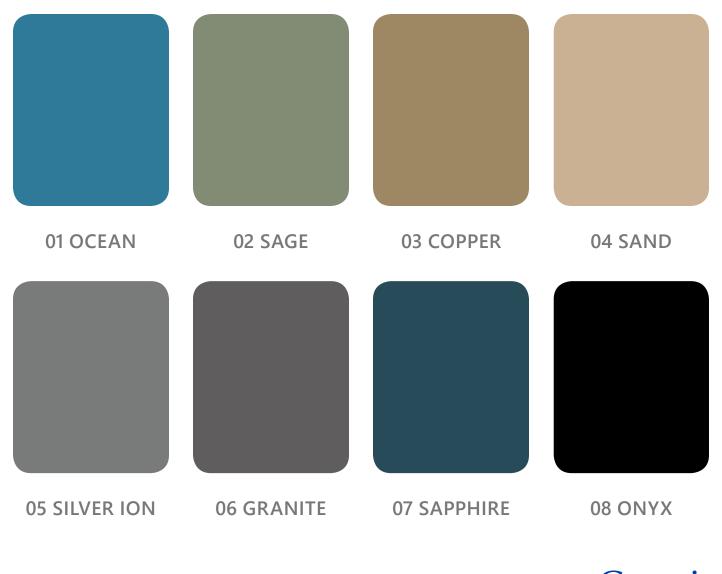

# ergoCentric**+Guard**™

ergoCentric+Guard<sup>™</sup> is a puncture and tear resistant material that has been independently tested to 10 times the strength of vinyl upholstery. Available in a variety of color options, ergoCentric+Guard provides a superior level of durability against cracking when subjected to cleaning agents used in cleanroom, laboratory and factory environments. More durable and comfortable than self-skinning polyurethane, ergoCentric+Guard is ideal for high traffic areas and harsh environments, and can be used on all ergoCentric's stools, sit stands and chairs.

## ERGOCENTRIC+GUARD

For full fabric selections visit ergoCentric.com

To request samples please email info@ergocentric.com or call us at 1 866 GET ERGO

| SPECIFICATIONS                                                            |                                                 |
|---------------------------------------------------------------------------|-------------------------------------------------|
| Contents                                                                  | 100% Polyurethane<br>100% Cordura Nylon Backing |
| PERFORMANCE                                                               |                                                 |
| Tear (ASTM D2261)                                                         | Warp 95 lbs (426N)                              |
| Puncture (ASTM D751-06)                                                   | 262 lbs (1162N)                                 |
| Tensile (ASTM D5034-09)                                                   | Warp 566 lbs (2517N)                            |
| Abrasion (ASTM D4157-07)                                                  | 1,000,000 Double Rubs                           |
| Impermeable polyurethane structure provides superior puncture resistance, |                                                 |