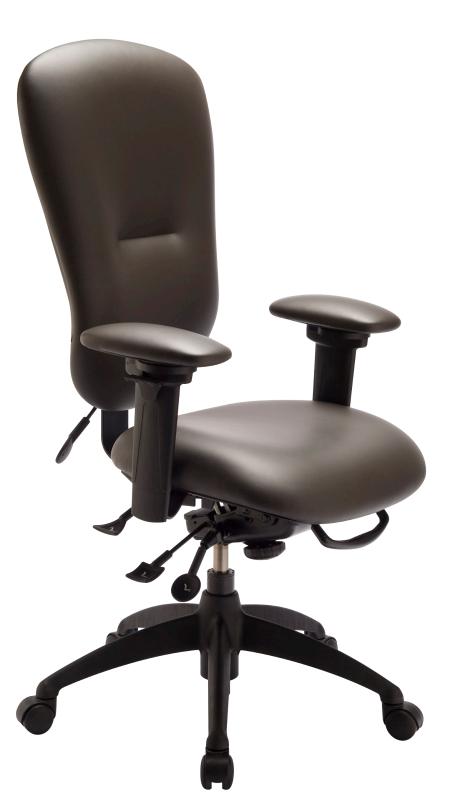

## iCentric™ combines elegance with superior ergonomics.

The iCentric series is a full line of ergonomic chairs for task, multi task, management, executive and guest use. Combining elegance with superior comfort the iCentric provides a wide upper back and gives full shoulder support. The wide upper shape of the iCentric back is pulled inward to embrace and support the lumbar region while allowing free arm movement for numerous applications.

### Backrest

- 5" Patented back height adjustment system
- Fully upholstered dual curve
  - > Midback 19"w x 22"h
  - > Highback 20"w x 26"h

### Seat

- Dual density molded polyurethane foam
- Eight ply hardwood seat structure
- Seat Pan (20"w x 19"d)

### Available Mechanisms

- Multi Tilt
- Knee Tilt
- Synchro
- · Synchro Glide

### Base

- 25" Glass reinforced nylon high profile base
- 5 Dual wheel nylon casters

### **Options**

- Fixed and adjsutable arm options
- Air lumbar system
- Air thoracic system
- Caster and glide options
- · Adjustable headrest