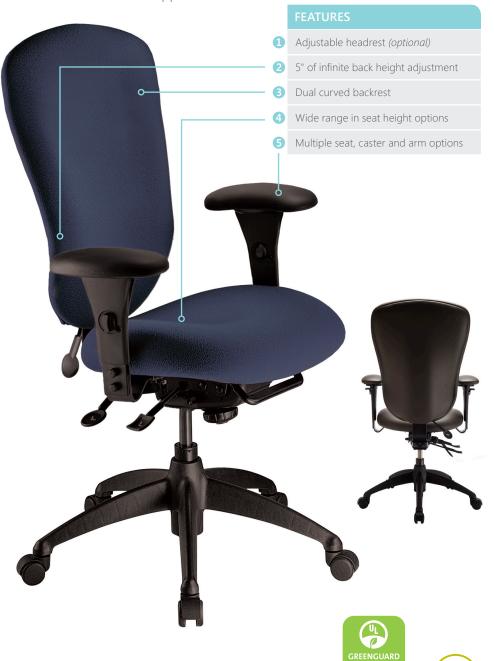

## iCentric™ combines elegance with superior ergonomics.

The iCentric series is a full line of ergonomic chairs for task, multi task, management, executive and guest use. Combining elegance with superior comfort the iCentric provides a wide upper back and gives full shoulder support. The wide upper shape of the iCentric back is pulled inward to embrace and support the lumbar region while allowing free arm movement for numerous applications.

### Backrest

- 5" Patented back height adjustment system
- Fully upholstered dual curve
  - > Midback 19"w x 22"h
  - > Highback 20"w x 26"h

### Seat

- Dual density molded polyurethane foam
- Eight ply hardwood seat structure
- Seat Pan (20"w x 19"d)

### Available Mechanisms

- Multi Tilt
- Knee Tilt
- Synchro
- · Synchro Glide

### Base

- 25" Glass reinforced nylon high profile base
- 5 Dual wheel nylon casters

### **Options**

- Fixed and adjsutable arm options
- Air lumbar system
- Air thoracic system
- Caster and glide options
- · Adjustable headrest