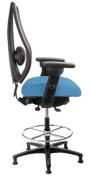

### Statement of line

All Mesh Shown with optional headrest

All Mesh in Light Gray

Upholstered Seat in Midnight Black

Upholstered Seat in Light Gray

Counter Height

Guest Chair in Light Gray