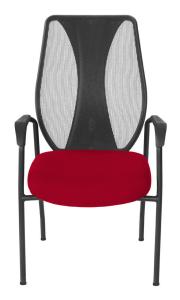

## tCentric Hybrid Guest Chair

The tCentric Hybrid Guest Chair has the unmistakable backrest design and breathable comfort of the tCentric Hybrid high performance task chair. Incorporating the latest high-tech elastomeric mesh, the tCentric Hybrid's backrest is tensioned for optimal support.

#### Options

 Frame and mesh colours: Midnight Black or Light Grey