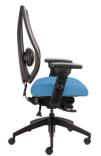

### Statement of line

All Mesh Shown with optional headrest

All Mesh in Light Gray

Upholstered Seat in Midnight Black

Upholstered Seat in Light Gray

Counter Height

Guest Chair in Light Gray