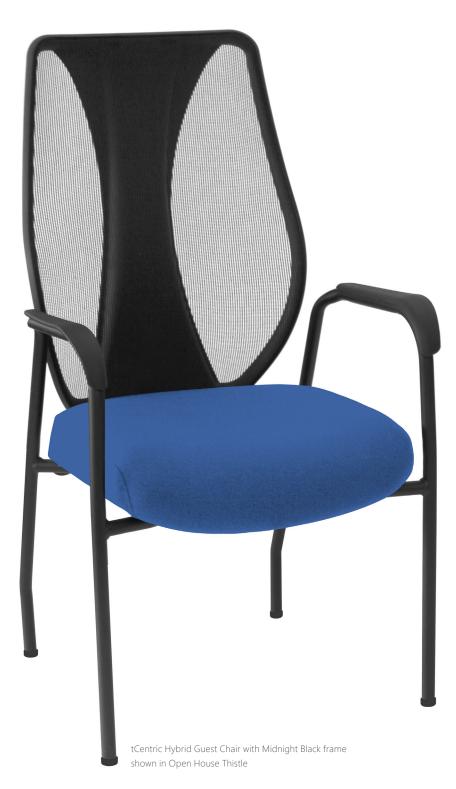

## tCentric Hybrid Guest Chair

The tCentric Hybrid Guest Chair has the unmistakable backrest design and breathable comfort of the tCentric Hybrid high performance task chair. Incorporating the latest high-tech elastomeric mesh, the tCentric Hybrid's backrest is tensioned for optimal support.

The perfect companion for your tCentric Hybrid office chair.

tCentric Hybrid Guest Chair with Midnight Black frame shown in Open House Red Delicious

#### Frame

- 14 gauge, %" steel tube frame
- Kick back legs for stability with durable custom glides
- Black textured semi-gloss powder coat paint
- · Welded steel tubular frame
- Glass filled nylon arms