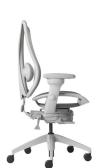

## tCentric Hybrid Guest Chair

The tCentric Hybrid Guest Chair has the unmistakable backrest design and breathable comfort of the tCentric Hybrid high performance task chair. Incorporating the latest high-tech elastomeric mesh, the tCentric Hybrid's backrest is tensioned for optimal support.

The perfect companion for your tCentric Hybrid office chair.

tCentric Hybrid Guest Chair with Midnight Black frame shown in Open House Red Delicious