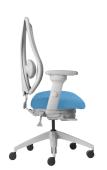

### Statement of line

All Mesh Shown with optional headrest

All Mesh in Light Gray

Upholstered Seat in Midnight Black

Upholstered Seat in Light Gray

Counter Height

Guest Chair in Light Gray