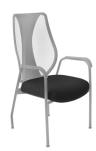

## tCentric Hybrid Guest Chair

The tCentric Hybrid Guest Chair has the unmistakable backrest design and breathable comfort of the tCentric Hybrid high performance task chair. Incorporating the latest high-tech elastomeric mesh, the tCentric Hybrid's backrest is tensioned for optimal support.

The perfect companion for your tCentric Hybrid office chair.

tCentric Hybrid Guest Chair with Midnight Black frame shown in Open House Red Delicious