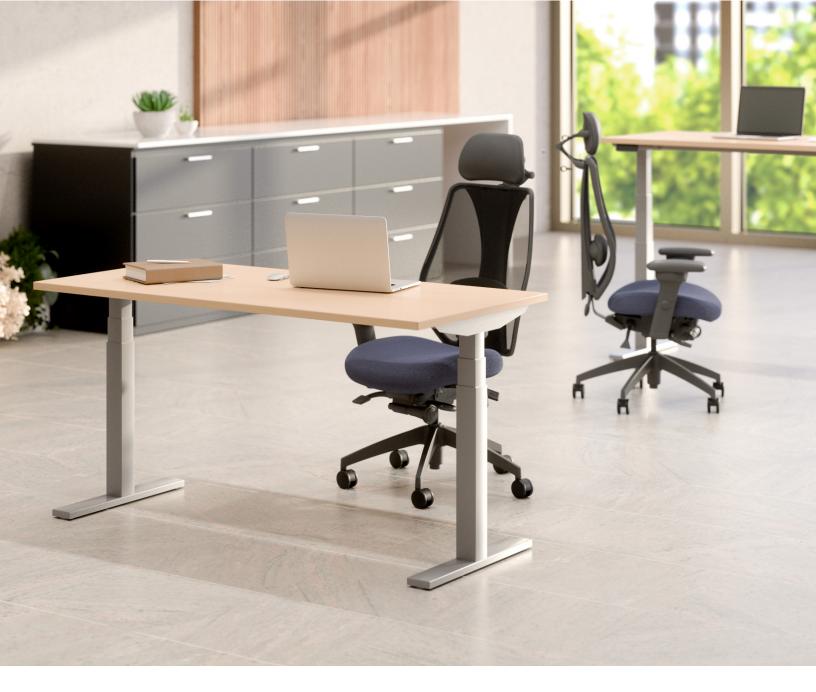

# **<sup><b>û**</sup>pCentric ES Height Adjustable Desk

The science of sitting<sup>®</sup>

# Ergonomic, stylish, easy to adjust and assemble

The upCentric\* ES series Electric Height Adjustable Desk prioritizes simplicity and ease of use with an innovative, lightweight frame that ensures essential height adjustability. Tailored to meet the needs of the entire workforce and their tasks, the UP-ES helps create an environment that boosts productivity and employee well-being.