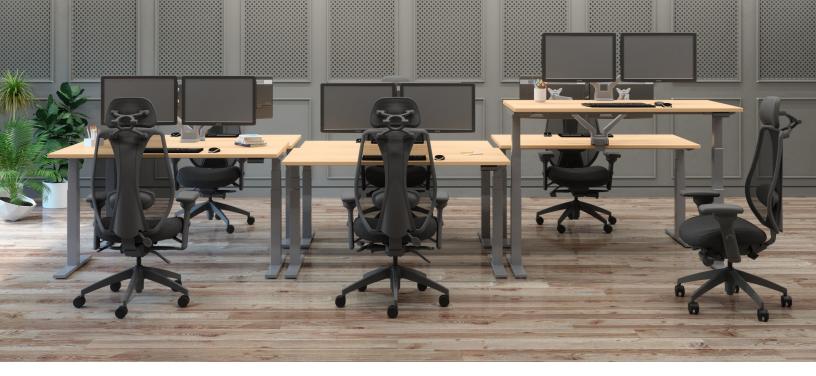

# Ergonomic, stylish, easy to adjust and assemble

The upCentric\* ES series Electric Height Adjustable Desk prioritizes simplicity and ease of use with an innovative, lightweight frame that ensures essential height adjustability. Tailored to meet the needs of the entire workforce and their tasks, the UP-ES helps create an environment that boosts productivity and employee well-being.

### **Specifications**

- Size range: 24"d x 42"w 30"d x 72"w
- Height range: 22.6" 48.9"
- Frame weight capacity: 220 lbs
- 1" HPL tabletop surface, available in 10 laminate finishes
- Frame colour: Silver, Black and White
- Various power and wire management accessories available
- Dual electric TiMotion<sup>®</sup> motors
- Sound level: 39dB
- Standby power: <0.1W
- Assembly time: 10-15 minutes