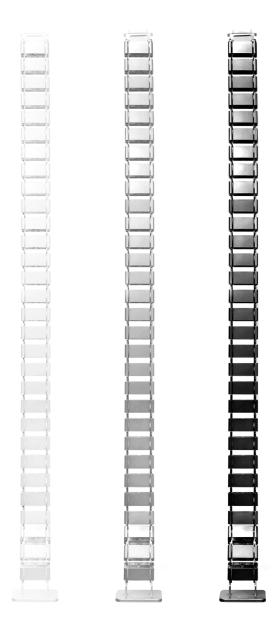

#### Features

- Integrates seamlessly with the upCentric desk and mesh cable management system
- Protects and conceals cables at your workstation
- Reduces cable clutter
- Lightweight and easy to install
- Adjustable with 30 vertebrae
- Customized weighted base for stability
- Available finishes:
  - · White
  - Silver
  - Black