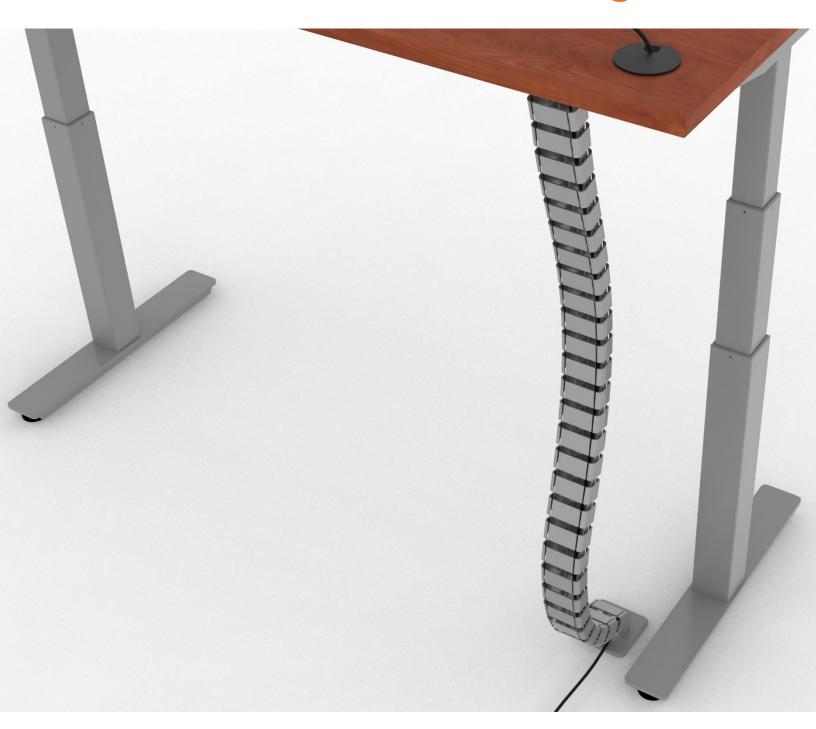

## Vertical Wire Management

Keep your workstation neat and clutter free with the upCentric Vertical Wire Management system. Specifically designed to conceal and protect your cables, the upCentric Vertical Wire Management system allows you to organize cables and wires by routing them through a flexible plastic "spine" from your workspace directly to the floor, eliminating visual distractions. The lightweight system integrates perfectly with the upCentric electric height adjustable desks making it a seamless fit.

#### Features

- Integrates seamlessly with the upCentric desk and mesh cable management system
- Protects and conceals cables at your workstation
- Reduces cable clutter
- Lightweight and easy to install
- Adjustable with 30 vertebrae
- Customized weighted base for stability
- Available finishes:
  - · White
  - Silver
  - Black