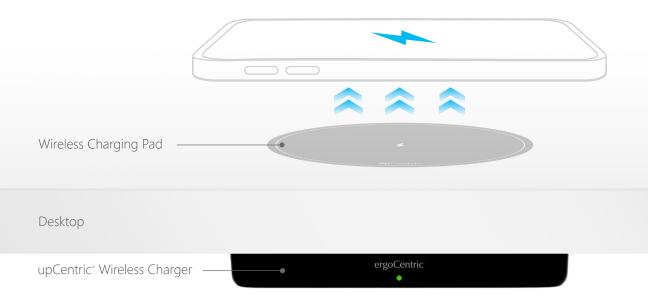

# **up**Centric Wireless Charger

Transform your workspace into a clutter-free zone with the upCentric<sup>®</sup> Wireless Charger. Designed to deliver seamless, long-distance wireless charging, the charger powers your QI-compatible electronics through your desk, maintaining a sleek and organized workspace. The upCentric<sup>®</sup> Wireless Charger discreetly installs beneath any non-metallic surface, allowing your devices to charge effortlessly through the desk, freeing up valuable space for productivity and work.

# About the upCentric<sup>®</sup> Wireless Charger

Easy to position and does not damage the desk

Compatible with Android and iPhone

### **Specifications**

Input: 24V1A Charging distance: 20-50mm ( 0.79" - 1.96" ) Output: 10W (MAX) Size: 117 w x 15 h x 117 d mm Note: Please use non-metallic tabletops such as marble, wood or glass.